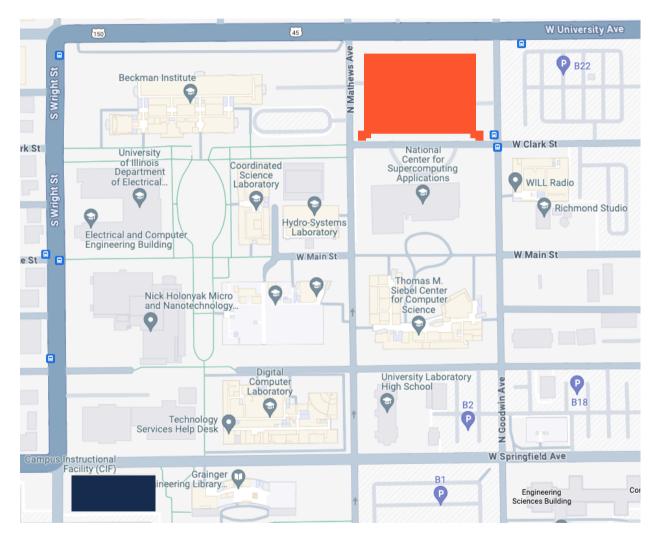

#### **B-4 Parking Deck**

1201 W University Ave, Urbana, IL 61801 (Entrances on Goodwin Ave. or Mathews Ave.)

Free parking is available to all attendees in the B-4 parking deck.

**DO NOT** park in metered spots (in parking deck) or reserved spots (marked with blue signs).\*

10 minute walk from event venue

Parking meters and reserved spaces with blue signs in the B-4 parking deck will continue to be enforced as posted. Citations received at a meter or reserved space with a blue sign will be the responsibility of the vehicle owner.

# Campus Instructional Facility (CIF)

1405 W Springfield Ave, Urbana, IL 61801